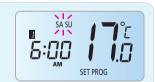

#### **PROGRAMMING WEEKEND**

After programming weekdays, press SET and then up arrow key SA SU will flash. Then press SELECT.

Repeat Steps TWO to FOUR as above.