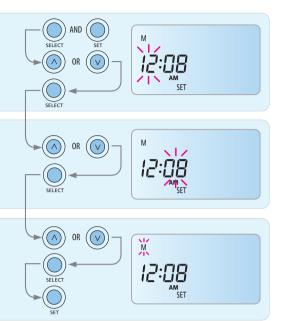

#### **SETTING THE TIME AND DAY**

To set the clock press and hold the SELECT and SET buttons for 3/4 seconds.

Input correct hour using your up or down buttons, making sure it's on the correct AM or PM.

Now you will see the day flashing. Use the up or down buttons to set the correct day.

Then press SELECT.

Use the up or down buttons to set the correct minutes.

Then press SELECT

Then press SELECT.

and then SET.

### Day and time are now set.