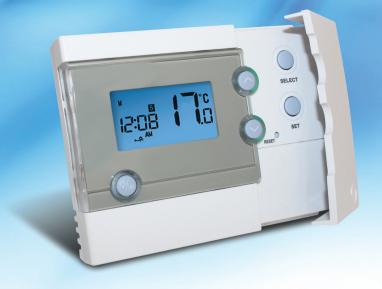

# Easy user guide RT500/RT500RF **Programmable Room Thermostat**

**NOTE:** The RT500RF is time and temperature controlled.

If the unit times out, data will be saved to that point.