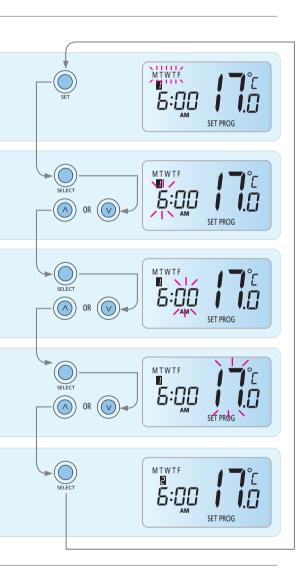

#### **PROGRAMMING WEEKDAYS**

Press SET and MTWTF will flash (Only in 5-2 day mode).

See manual for alternative mode settings.

Press SELECT key to select first program.

Use up or down buttons to change hour.

Press SELECT and minutes will flash.

Use up or down buttons to change minutes.

Press SELECT and temperature will flash.

Use up or down buttons to change temperature.

Press SELECT and program will move to the next program.