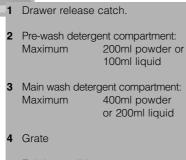

#### Detergent dispenser

Do not put any items into the drawer, other than detergents designed to be released from the drawer, as they may cause damage or blockage.

5 Fabric conditioner compartment: Maximum 120ml

#### **Dispensing powder detergent**

To achieve the best wash results the manufacturer's recommended amount of detergent should be measured and added to the main detergent compartment.

#### **Dispensing liquid detergent**

We recommend the use of a detergent dosing ball, as provided by your detergent manufacturer.

#### Adding fabric conditioner

Pour the recommended amount of fabric conditioner into the compartment. Do not exceed the maximum fill line.

#### Pre-Wash programme A

When selecting programme A, add detergent to both the pre-wash and the main wash compartments. **!** DO NOT use in drum dosing devices with Pre-wash programme A.