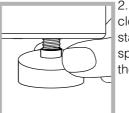

#### Cleaning the dispenser drawer and compartments

It is advisable to clean the dispenser drawer regularly. Lo not try to clean any part of the dispenser drawer while the machine is running.

drawer (see pic).

1. Pull out the drawer until it reaches its stop. 2. Press the drawer release

3. Clean and dry the dispenser drawer, syphons, grate and fabric conditioner exit channel

button to remove the dispenser

(A). Also regularly clean the outlet pipe area (B).