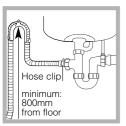

#### Under sink method:

1. Cut off the blocked end of the under sink drainage unit.

2. Fix the hooked end support a minimum of 800mm from the floor.

3. Use a hose clip to securely attach the grey drainage hose end to the under sink drainage unit using a hose.