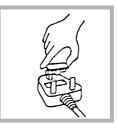

#### Changing the plug

The wires in the power cord are coloured in accordance with the following:

Green and Yellow (Earth) wire to terminal marked 'E', symbol <u>i</u>, or coloured green and

vallow Blue (Neutral) wire to terminal marked 'N' or coloured black. Cord clamp

13A ASTA approved fuse to BS1362 Brown (Live) wire to terminal marked 'L' or

coloured red.

If the plug being replaced is a non-rewirable type, then the cut-off plug must be disposed of safely. DO NOT leave it where it can be inserted into a socket and create a shock hazard.