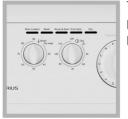

#### Washer dryer description, 4-5

The front The back Control panel Indicator lights

# Hotpoint

softener (see Detergents and Laundry).

Programme listing: To consult a straightforward chart of the different programmes available.

**PROGRESS** Indicator lights: To find out which cycle phase is under way. The corresponding light for the cycle in progress is illuminated.

DRYING TIMES dial: To set the drying time. The knob stays still during the cycle. When the programme has finished, return the dial to its original setting.

**OPTION** buttons: To select the options available (see Personalisation).

**OPTION** lights: When an option is selected, the corresponding light is illuminated.

VARIABLE TEMPERATURE dial: To reduce the selected programmes wash temperature (see

return the dial to its original setting.

**ON/OFF** button: U To turn the machine on and off.

**ON/OFF** light: Signals that the machine is in use or ready to select a programme

START/CANCEL button: To start the programme or cancel any incorrect settings.

DOOR LOCKED Indicator light: When lit your selected programme is in progress and the door cannot be opened. The door can be opened when the programme has finished and this light has switched off. This light will also flash to indicate the door has not been shut properly.

**PROGRAMME SELECTOR** dial: To select the programme you require. The knob stays still during the cycle.

Care and Maintenance

Troubleshooting

### **PROGRESS INDICATOR** lights:

These will light up to indicate the progress of the selected programme.

When the programme is started the light corresponding to the first cycle is lit and as the programme progresses, successive lights will come on until the programme finishes.

### **OPTION** buttons / lights:

When an option is selected, the corresponding light is illuminated.

- If the option selected is incompatible with the programme set, the button will flash and the option will not be enabled.
- If you set an option that is incompatible with an option selected previously, only the last option selected will be enabled.

#### DOOR LOCKED light:

This light will come on two seconds after the Start/Cancel button has been pressed and will stay lit throughout the programme.

If this light is on, the appliance door is locked to prevent it from being opened accidentally; to avoid any damage. Wait for the light to go out before you open the door.

**!** The DOOR LOCKED light will flash to indicate the door has not been closed properly and the selected programme will not start. Push the door shut until you hear the catch click, the DOOR LOCKED light will stop flashing and the selected programme will start.