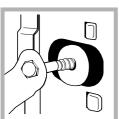

## Remove the transit fixings

IMPORTANT: Follow these instructions to remove the TWO transit fixings (see Description for location).

Situated one either side of the rear panel, BOTH transit bolts MUST be removed before use. I Failure to do so may cause damage to your machine. It is important the transit bolt and spacer (see pic) come out intact.

1. Use a crosshead screwdriver to remove the yellow plastic cover.

2. Unscrew the bolt using a 13mm spanner.

3. STOP when 3 threads can be seen.

4. Hold, slide and pull to remove.

5. For safety, replace both yellow plastic covers over the holes left by removing the two bolts.