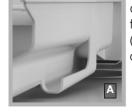

#### Cleaning the dispenser drawer and compartments

It is advisable to clean the dispenser drawer regularly. Lo not try to clean any part of the dispenser drawer while the machine is running.

drawer (see pic).

1. Pull out the drawer until it reaches its stop. 2. Press the drawer release

3. Clean and dry the dispenser drawer, syphons, grate and fabric conditioner exit channel

button to remove the dispenser

(A). Also regularly clean the outlet pipe area (B).