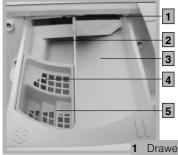

#### Detergent dispenser

Do not put any items into the drawer, other than detergents designed to be released from the drawer, as they may cause damage or blockage.

5 Fabric conditioner compartment: Maximum 120ml

#### **Dispensing powder detergent**

To achieve the best wash results the manufacturer's recommended amount of detergent should be measured and added to the main detergent compartment.

#### **Dispensing liquid detergent**

We recommend the use of a detergent dosing ball, as provided by your detergent manufacturer.

#### Adding fabric conditioner

Pour the recommended amount of fabric conditioner into the compartment. Do not exceed the maximum fill line.

#### Pre-Wash programme A

When selecting programme A, add detergent to both the pre-wash and the main wash compartments. **!** DO NOT use in drum dosing devices with Pre-wash programme A.

#### Cleaning the dispenser drawer and compartments

It is advisable to clean the dispenser drawer regularly. Lo not try to clean any part of the dispenser drawer while the machine is running.

drawer (see pic).

1. Pull out the drawer until it reaches its stop. 2. Press the drawer release

3. Clean and dry the dispenser drawer, syphons, grate and fabric conditioner exit channel

button to remove the dispenser

(A). Also regularly clean the outlet pipe area (B).

4. Relocate the dispenser drawer and push it firmly back into place.

Do not clean any part of the machine with abrasive cleaners, scouring agents, acids, any bleach or metal polish as they may cause damage.