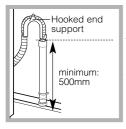

#### Drainage connections

We recommend one of the following: I Although you may need to move the hooked end support along the grey drainage hose, DO NOT remove it.

**!** Whichever drainage method you use, make sure that the hooked end support is fixed level to, or above the 'Plumbing Indicator Line' (*see Description*).

#### Standpipe method:

1. Make sure the standpipe height is a minimum 500mm from the floor.

2. Insert the drainage hose approximately 100mm into the standpipe.