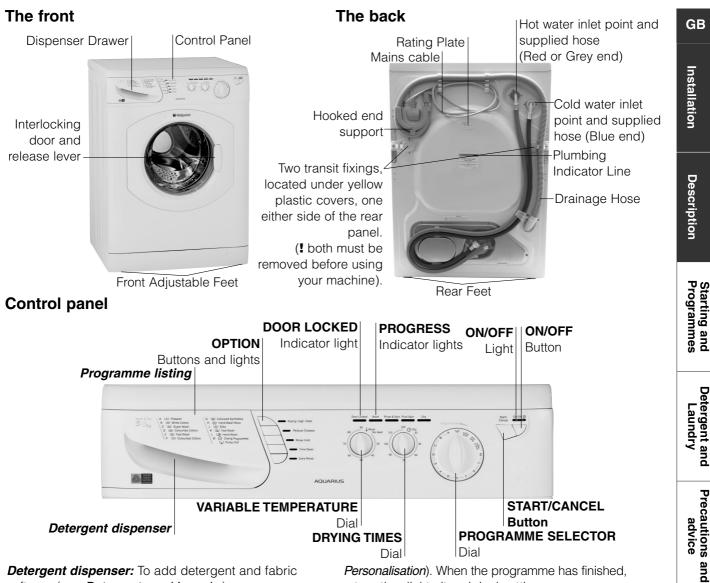

#### Washer dryer description, 4-5

The front The back Control panel Indicator lights

# Installation

Leep this instruction manual in a safe place for future reference. Should the appliance be sold, transferred or moved, make sure the instruction manual accompanies the washer dryer to inform the new owner as to its operation and features.

## Unpacking

1. Unpack the machine.

2. Check whether the washer dryer has been damaged during transport. If this is the case, do not install it and contact your retailer.

## Remove the transit fixings

IMPORTANT: Follow these instructions to remove the TWO transit fixings (see Description for location).

Situated one either side of the rear panel, BOTH transit bolts MUST be removed before use. I Failure to do so may cause damage to your machine. It is important the transit bolt and spacer (see pic) come out intact.

1. Use a crosshead screwdriver to remove the yellow plastic cover.

2. Unscrew the bolt using a 13mm spanner.

3. STOP when 3 threads can be seen.

4. Hold, slide and pull to remove.

5. For safety, replace both yellow plastic covers over the holes left by removing the two bolts.

## Levelling

Your machine will be noisy if the two front feet are not adjusted so that the machine stands firm and level. ! The inclination of the machine, measured on the

- top, must not exceed 2°. 1. Move your machine into its final location.
- Take care not to trap or kink the hoses.

#### Water connection

Connecting the water inlet hoses.

Remember, please use the new hoses supplied, fitted to the machine. Old hoses may cause leaks due to worn out washers or may split due to water pressure.

#### Drainage connections

We recommend one of the following: I Although you may need to move the hooked end support along the grey drainage hose, DO NOT remove it.

**!** Whichever drainage method you use, make sure that the hooked end support is fixed level to, or above the 'Plumbing Indicator Line' (*see Description*).

## **Electrical connections**

Before plugging the appliance into the mains socket, make sure that:

- the socket is earthed and in compliance with the applicable law.
- the socket is able to sustain the appliances maximum power load indicated in the Technical Details table (*on the right*).
- the supply voltage is included within the values indicated in the Technical Details table (*on the right*).
- the socket is compatible with the machines plug. If this is not the case, replace the socket or the plug.