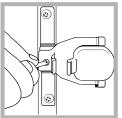

#### Cleaning the dispenser drawer and compartments

It is advisable to clean the dispenser drawer regularly. Lo not try to clean any part of the dispenser drawer while the machine is running.

drawer (see pic).

1. Pull out the drawer until it reaches its stop. 2. Press the drawer release

3. Clean and dry the dispenser drawer, syphons, grate and fabric conditioner exit channel

button to remove the dispenser

(A). Also regularly clean the outlet pipe area (B).