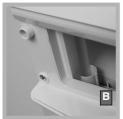

#### Cleaning the dispenser drawer and compartments

It is advisable to clean the dispenser drawer regularly. Lo not try to clean any part of the dispenser drawer while the machine is running.

drawer (see pic).

1. Pull out the drawer until it reaches its stop. 2. Press the drawer release

3. Clean and dry the dispenser drawer, syphons, grate and fabric conditioner exit channel

button to remove the dispenser

(A). Also regularly clean the outlet pipe area (B).