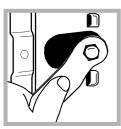

1. Use a crosshead screwdriver to remove the yellow plastic cover.

2. Unscrew the bolt using a 13mm spanner.

3. STOP when 3 threads can be seen.

4. Hold, slide and pull to remove.

5. For safety, replace both yellow plastic covers over the holes left by removing the two bolts.