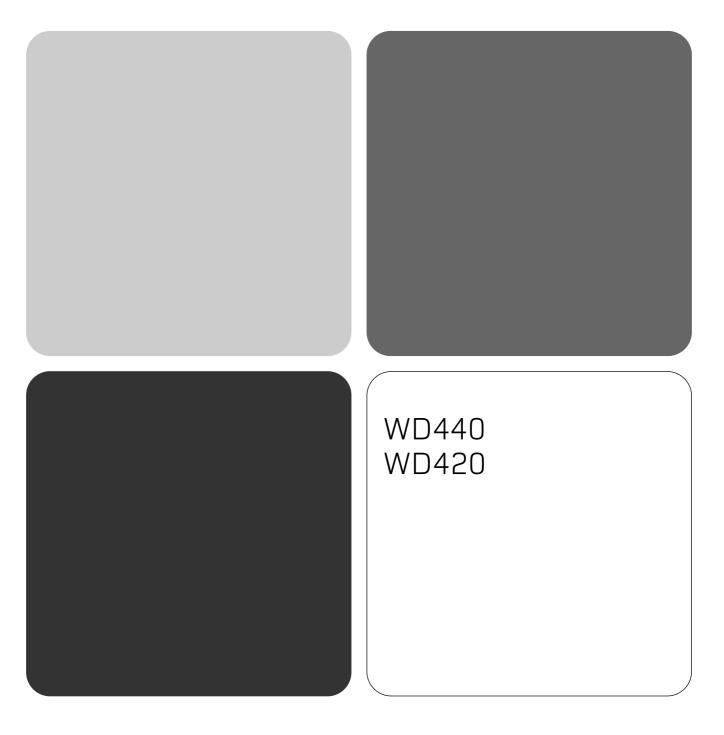

| Models                                | WD440,<br>WD420                                                                        |  |  |
|---------------------------------------|----------------------------------------------------------------------------------------|--|--|
| Dimensions                            | 59.5cm wide<br>85cm high<br>60cm deep                                                  |  |  |
| Capacity                              | from 1 to 6kg Wash<br>from 1 to 5kg Dry                                                |  |  |
| Electric<br>connections               | voltage 220/230 Volts 50Hz<br>maximum absorbed power 1700W                             |  |  |
| Water<br>connections                  | maximum pressure 1 MPa (10 bar)<br>minimum pressure 0.05 MPa (0.5 ba                   |  |  |
| Spin Speed                            | up to 1400 rpm - WD440<br>up to 1200 rpm - WD420                                       |  |  |
| Control<br>programmes<br>according to | programme D<br>temperature 60°C                                                        |  |  |
| IEC456<br>directive                   | <ul> <li>Wash run with a 6kg load</li> <li>Dry run with 5kg &amp; 1kg loads</li> </ul> |  |  |
| CE                                    | This appliance is compliant with the following European Community Directives:          |  |  |