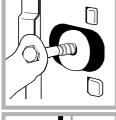

## Remove the transit fixings

IMPORTANT: Follow these instructions to remove the TWO transit fixings (see Description for location).

Situated one either side of the rear panel, BOTH transit bolts MUST be removed before use. I Failure to do so may cause damage to your machine. It is important the transit bolt and spacer (see pic) come out intact.

1. Use a crosshead screwdriver to remove the yellow plastic cover.

2. Unscrew the bolt using a 13mm spanner.

3. STOP when 3 threads can be seen.

4. Hold, slide and pull to remove.

5. For safety, replace both yellow plastic covers over the holes left by removing the two bolts.