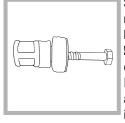

## Remove the transit fixings

IMPORTANT: Follow these instructions to remove the TWO transit fixings (see Description for location).

Situated one either side of the rear panel, BOTH transit bolts MUST be removed before use. I Failure to do so may cause damage to your machine. It is important the transit bolt and spacer (see pic) come out intact.

1. Use a crosshead screwdriver to remove the yellow plastic cover.

2. Unscrew the bolt using a 13mm spanner.

3. STOP when 3 threads can be seen.

4. Hold, slide and pull to remove.

5. For safety, replace both yellow plastic covers over the holes left by removing the two bolts.