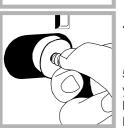

1. Use a crosshead screwdriver to remove the yellow plastic cover.

2. Unscrew the bolt using a 13mm spanner.

3. STOP when 3 threads can be seen.

4. Hold, slide and pull to remove.

5. For safety, replace both yellow plastic covers over the holes left by removing the two bolts.

- repeat steps 1 to 5 to remove the second transit bolt.
- Packaging materials are not children's toys.